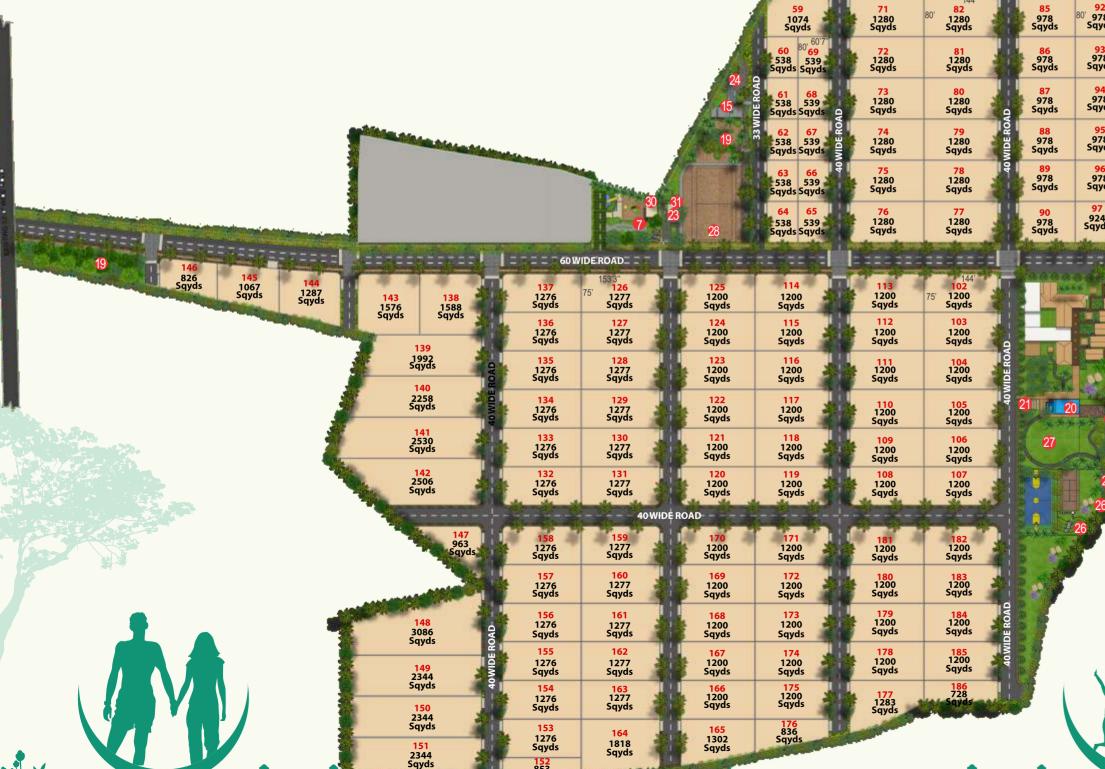

# Master Plan

#### LEGEND

1318 Sqyds

1341 Sqyds

<mark>49</mark> 1354 Sqyds

1313 Sqyds

<mark>51</mark> 1200 Sqyds

1063 Sqyds

978 Sqyds

93 978 Sqyds

978 Sqyds

978 Sqyds

978 Sqyds

1313 Sqyds

<mark>52</mark> 1200 Sqyds

<mark>84</mark> 1063 Sqyds

2754 Sqyds

1390 Sqyds

846 Sqyds

<mark>55</mark> 1280 Sqyds

1392 Sqyds

33 WIDE ROAD

- 1. ENTRY
- 2. ZEN GARDEN WITH WATER FEATURE

<mark>34</mark> 800 Sqyds

33 800 Sqyds

<mark>32</mark> 800 Sqyds

31 800 Sqyds

<mark>30</mark> 800 Sqyds

<mark>29</mark> 1025 Sqyds

22 800 Sqyds

23 800 Sqyds

24 800 Sqyds

25 800 Sqyds

26 800 Sqyds

27 800 Sqyds

19 800 Sqyds

18 800 Sqyds

800 Sqyds

16 800 Sqyds

15 800 Sqyds

14 800 Sqyds

800 Sqyds

800 Sqyds

800 Sqyds

800 Sqyds

10 800 Sqyds

1237 934 815 552 Sqyds Sqyds Sqyds Sqyd

<mark>43</mark> 800 Sqyds

44 800 Sqyds

800 Sqyds

**40** 800

800 Sqyds

38 800 Sqyd

800 Sqyd

- 3. PAVILION
- 4. UTILITY ZONE
- 5. HALF BASKETBALL COURT
- 6. SKATING RINK
- 7. CHILDREN PLAY AREA
- 8. VOLLEYBALL COURT
- 9. LAWN
- 10. SPORTS PLAZA
- 11. TENNIS COURT
- 12. CRICKET PRACTICE NETS
- 13. SEATING PLAZA
- 14. JOGGING TRACK
- 15. OUTDOOR GYM
- 16. STEPPED WELL (KUND)

- 17. HAMMOCK GARDEN
- 18. KABADDI COURT
- 19. WOODS
- 20. SWIMMING POOL
- 21. CHANGING ROOMS
- 22. BARBECUE COUNTER
- 23. AMPHITHEATRE
- 24. RETENTION POND
- 25. YOGA DECKS
- 26. MACHAN
- 27. GREAT LAWN
- 28. OPEN MULTIPURPOSE FIELD
- 29. SEPTIC TANK LOCATION (UNDERGROUND)
- 30. OHT- WATER TANK
- 31. U.G SUMP UNDER AMPHITHEATRE (UNDER GROUND)