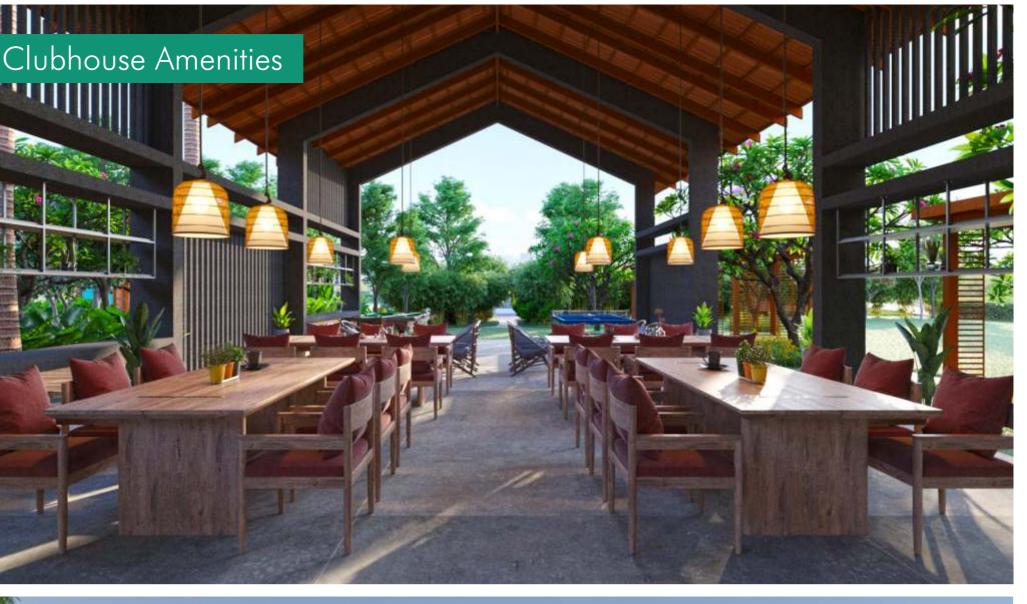

# PROJECT HIGHLIGHTS

- DTCP Approved Layout
- Grand Entrance Arch
- Compound Wall with Solar Fencing
- 24x7 Security
- BT Roads
- Avenue Plantation
- Underground Drainage
- Designer Street Lights
- Over Head Tank with Viewing Deck
- Water Harvesting
- Cycling Track
- Water Connection to each Plot
- Resort like Clubhouse
- Over 25 Outdoor Amenities

### FEEL THOROUGHLY PAMPERED

Stay one step ahead of luxury in all aspects with our truly lavish, state- of- the-art clubhouse. Experience exclusive sports facilities and lifestyle amenities in a calm, pleasant community that has something for every member of your family. Be it for leisure, relaxing or celebrating your accomplishments, you're sure to find everything you need here.