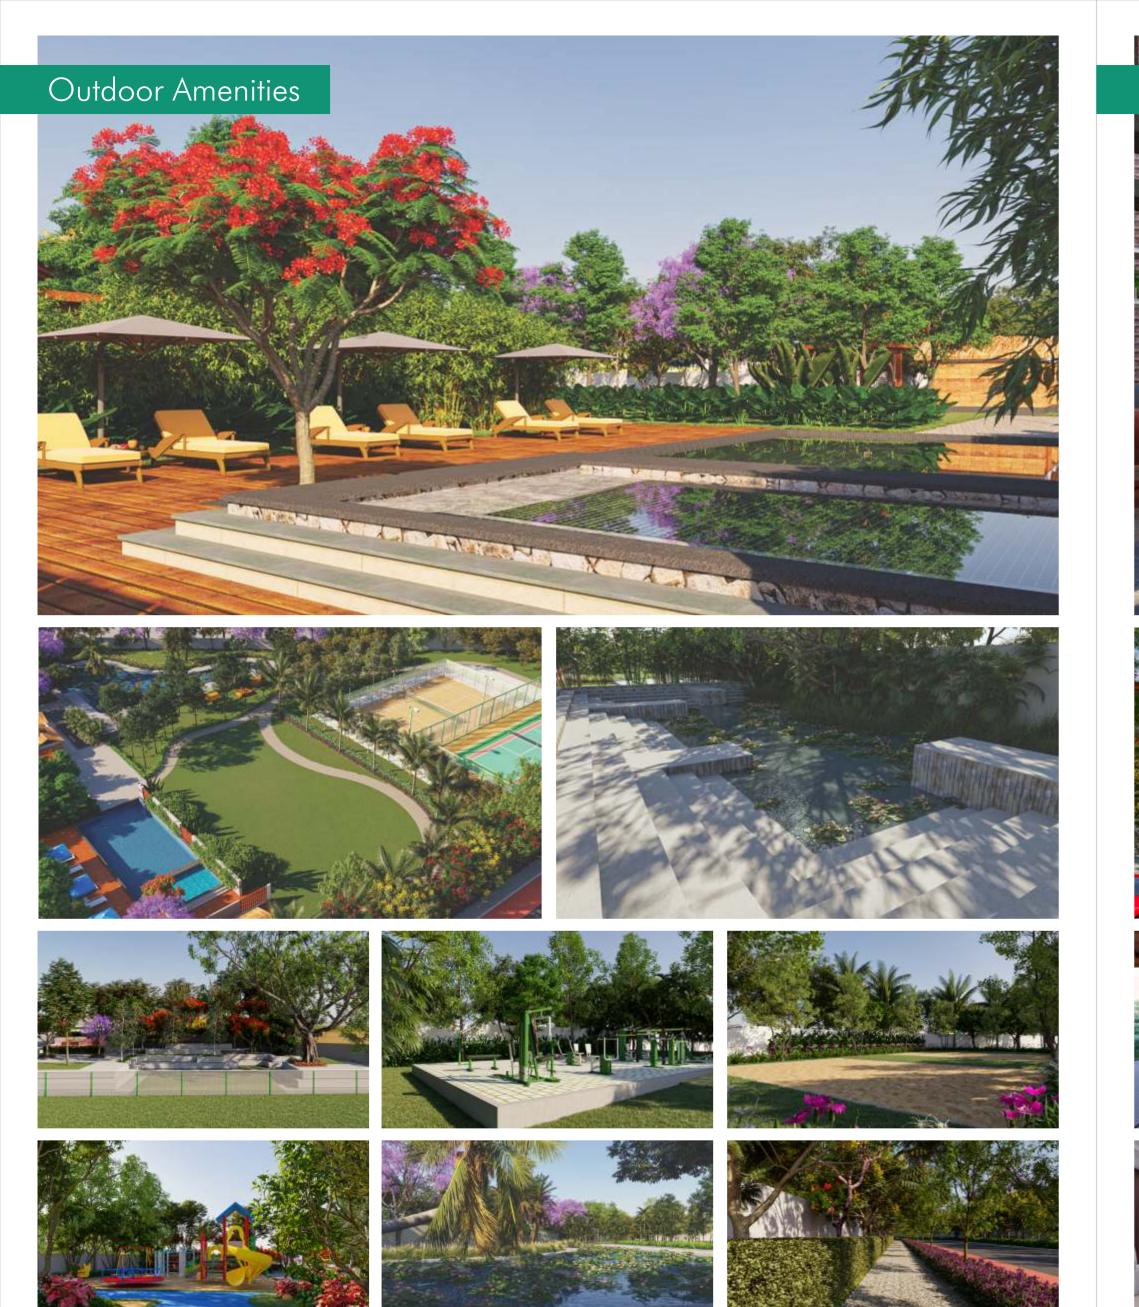

# PROJECT HIGHLIGHTS

- DTCP Approved Layout
- Grand Entrance Arch
- Compound Wall with Solar Fencing
- 24x7 Security
- BT Roads
- Avenue Plantation
- Underground Drainage
- Designer Street Lights
- Over Head Tank with Viewing Deck
- Water Harvesting
- Cycling Track
- Water Connection to each Plot
- Resort like Clubhouse
- Over 25 Outdoor Amenities

#### WHERE LIFE IS TO LIVE

Martin Martin and Martin Martin Martin

Take a stroll through the lush landscape and catch up with your neighbours. Satiate all your senses and enjoy a green haven spread across acres where children can grow and play. Relax & recharge with plush amenities that pamper you to the fullest and experience leisure that knows no bounds. Live life in solitude where every square feet is designed to give you pleasure.